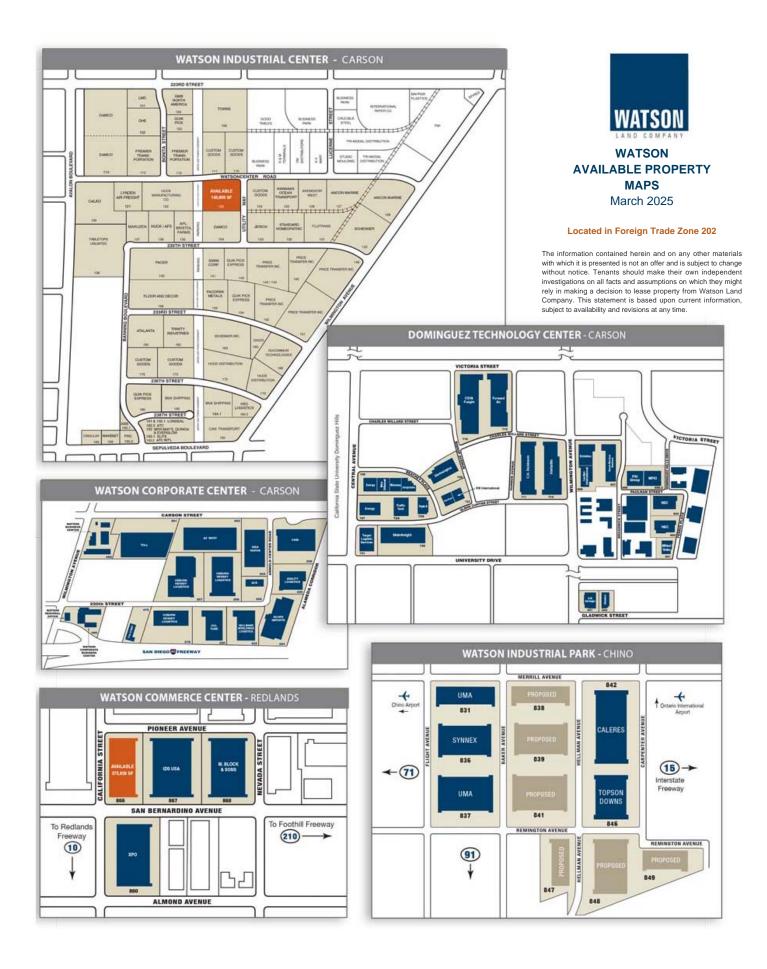

|
| Bldg # 839<br>Watson<br>Industrial<br>Park, Chino |                  |                                                                 |               |                |          |            |    | April 1,       | LEED® Legacy Building<br>Cross-Dock Loading<br>190' Concrete Truck Yard<br>ESFR | Thomas Taylor<br>Steven Bellitti<br>Joey Jones<br>Evelyn Manning |
| 15097 Van Vliet Avenue,<br>Chino                  | 505,735<br>SF    | 10,733 SF<br>(Includes<br>5,265 SF<br>of finished<br>mezzanine) | \$1.17        | \$.237         | 36'      | 104        | 2  | 2025           |                                                                                 |                                                                  |

Thomas Taylor 909.605.9400 thomas.taylor@colliers.com



 Thomas Taylor
 909.605.9400
 Steven Bellitti
 909.605.9400

 thomas.taylor@colliers.com
 steve.bellitti@colliers.com

Evelyn Manning 909.605.9400 evelyn.manning@colliers.com

Joey Jones 909.605.9400

joey.jones@colliers.com