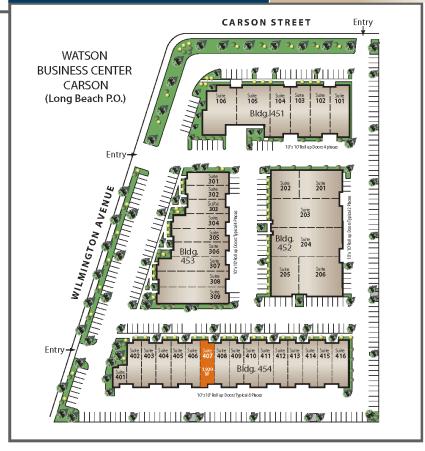

# April 2025 AVAILABLE PROPERTIES - MULTI TENANT

Referred Deal that is Completed = 4% Commission

| Suite#/Location          | Suite Size | % Office                   | Comments                                                                       | Lease Rate* | Date Available | Contact                     |
|--------------------------|------------|----------------------------|--------------------------------------------------------------------------------|-------------|----------------|-----------------------------|
|                          |            |                            |                                                                                |             |                |                             |
| ATSON BUSINESS CENTI     | ER, CARSON |                            |                                                                                |             |                |                             |
|                          |            |                            |                                                                                |             |                |                             |
| Suite # 100              | 100        |                            | 3 Private Offices                                                              | TBD         | Now            | Sarah Sabet<br>310.952.6408 |
| 1950 East 220th Street   | 2,000 SF   | 60%<br>Approx.<br>1200 SF  | Open Bullpen Area 1 Restroom and Warehouse                                     |             |                |                             |
| Suite # 408              | 408        |                            | 1 Private Office                                                               |             |                |                             |
| 21818 S. Wilmington Ave. | 1,920 SF   | 50%<br>Approx.<br>960 SF   | Large Bullpen Area Reception Area 1 Restroom and Warehouse                     | TBD         | Now            | Sarah Sabet<br>310.952.6408 |
|                          |            |                            |                                                                                |             |                |                             |
| Suite # 304              | 304        |                            | 1 Private Office Large Bullpen Area Reception Area 1 Restroom and Warehouse    | TBD         | Now            | Sarah Sabet<br>310.952.6408 |
| 1720 S. Wilmington Ave.  | 2,304 SF   | 45%<br>Approx.<br>1,049 SF |                                                                                |             |                |                             |
|                          |            |                            |                                                                                |             |                |                             |
| Suite # 306              | 306        |                            | 1 Private Office 1 Conference Room Reception Area 1 Restroom and Warehouse     | TBD         | March 1        | Sarah Sabet<br>310.952.6408 |
| 21720 S. Wilmington Ave. | 2,304 SF   | 18%<br>Approx.<br>415 SF   |                                                                                |             |                |                             |
|                          |            |                            |                                                                                |             |                |                             |
| Suite # 406              | 406        |                            | 1 Private Office Reception Area 1 Restroom Millwork Cabinets Sink in Warehouse | TBD         | Now            | Sarah Sabet<br>310.952.6408 |
| 21818 S. Wilmington Ave. | 1,920 SF   | 20%<br>Approx.<br>384 SF   |                                                                                |             |                |                             |
|                          |            |                            |                                                                                |             |                |                             |
| Suite # 414              | 414        |                            | Several Private Offices A Conference Record                                    | TBD         | March 1        | Sarah Sabet<br>310.952.6408 |
| 21818 S. Wilmington Ave. | 5,760 SF   | 50%<br>Approx.<br>2,880 SF | 1 Conference Room Reception Area 3 Restrooms and 2 Warehouses                  |             |                |                             |