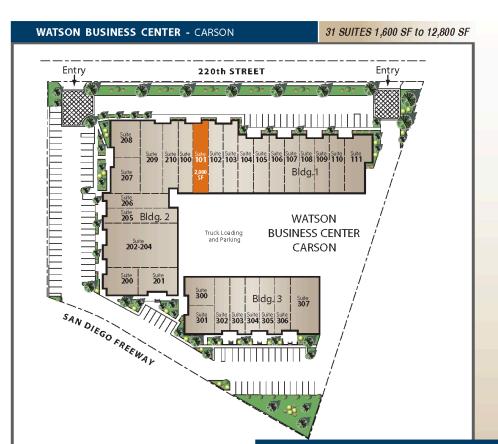

# April 2025 AVAILABLE PROPERTIES - MULTI TENANT

Referred Deal that is Completed = 4% Commission

| Suite#/Location          | Suite Size | % Office                   | Comments                                                                       | Lease Rate* | Date Available | Contact                     |
|--------------------------|------------|----------------------------|--------------------------------------------------------------------------------|-------------|----------------|-----------------------------|
|                          |            |                            |                                                                                |             |                |                             |
| ATSON BUSINESS CENTI     | ER, CARSON |                            |                                                                                |             |                |                             |
|                          |            |                            |                                                                                |             |                |                             |
| Suite # 100              | 100        |                            | 3 Private Offices                                                              | TBD         | Now            | Sarah Sabet<br>310.952.6408 |
| 1950 East 220th Street   | 2,000 SF   | 60%<br>Approx.<br>1200 SF  | Open Bullpen Area 1 Restroom and Warehouse                                     |             |                |                             |
| Suite # 408              | 408        |                            | 1 Private Office                                                               |             |                |                             |
| 21818 S. Wilmington Ave. | 1,920 SF   | 50%<br>Approx.<br>960 SF   | Large Bullpen Area Reception Area 1 Restroom and Warehouse                     | TBD         | Now            | Sarah Sabet<br>310.952.6408 |
|                          |            |                            |                                                                                |             |                |                             |
| Suite # 304              | 304        |                            | 1 Private Office Large Bullpen Area Reception Area 1 Restroom and Warehouse    | TBD         | Now            | Sarah Sabet<br>310.952.6408 |
| 1720 S. Wilmington Ave.  | 2,304 SF   | 45%<br>Approx.<br>1,049 SF |                                                                                |             |                |                             |
|                          |            |                            |                                                                                |             |                |                             |
| Suite # 306              | 306        |                            | 1 Private Office 1 Conference Room Reception Area 1 Restroom and Warehouse     | TBD         | March 1        | Sarah Sabet<br>310.952.6408 |
| 21720 S. Wilmington Ave. | 2,304 SF   | 18%<br>Approx.<br>415 SF   |                                                                                |             |                |                             |
|                          |            |                            |                                                                                |             |                |                             |
| Suite # 406              | 406        |                            | 1 Private Office Reception Area 1 Restroom Millwork Cabinets Sink in Warehouse | TBD         | Now            | Sarah Sabet<br>310.952.6408 |
| 21818 S. Wilmington Ave. | 1,920 SF   | 20%<br>Approx.<br>384 SF   |                                                                                |             |                |                             |
|                          |            |                            |                                                                                |             |                |                             |
| Suite # 414              | 414        |                            | Several Private Offices A Conference Record                                    | TBD         | March 1        | Sarah Sabet<br>310.952.6408 |
| 21818 S. Wilmington Ave. | 5,760 SF   | 50%<br>Approx.<br>2,880 SF | 1 Conference Room Reception Area 3 Restrooms and 2 Warehouses                  |             |                |                             |