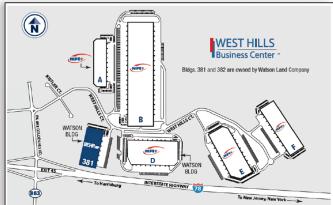

|                                                                        |
| Bldg #<br>Building 4 JW<br>Industrial Park<br>Route 329 |                  |                               |               |                |          | DH   | GL   | Now       | • 3,000 SF unimproved mezzanine not included in bldg SF • Truck Court Depth 185' | CBRE<br>Vincent Ranalli<br>610.251.5194<br>Tom Monahan<br>201.712.5610 |
| 700 Cesanek Road,<br>Northampton, PA 18067              | 298,499<br>SF    | 5,334 SF<br>(ground<br>floor) | TBD           | TBD            | 36'      | 49   | 2    |           | 68 Trailer Parking Stalls FedEx Ground Hub Within 3 Miles                        | Jake Terkanian<br>610.727.5906<br>Tony Gruenling<br>610.251.5108       |







## **WATSON AVAILABLE PROPERTY MAPS**

April 2025

## Located in Foreign Trade Zone 202

The information contained herein and on any other materials with which it is presented is not an offer and is subject to change without notice. Tenants should make their own independent investigations on all facts and assumptions on which they might rely in making a decision to lease property from Watson Land Company. This statement is based upon current information, subject to availability and revisions at any time.