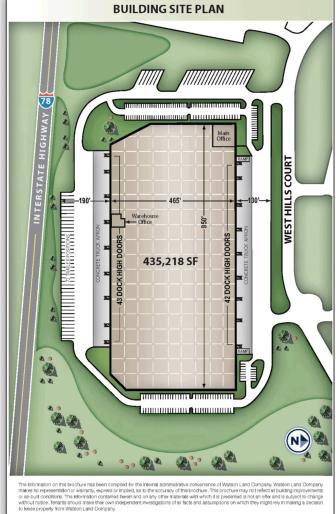

| 298,499<br>SF    | 5,334 SF<br>(ground<br>floor) | TBD           | TBD            | 36'      | 49   | 2    |           | 68 Trailer Parking Stalls FedEx Ground Hub Within 3 Miles                        | Jake Terkanian<br>610.727.5906<br>Tony Gruenling<br>610.251.5108       |







## **WATSON AVAILABLE PROPERTY MAPS**

April 2025

## Located in Foreign Trade Zone 202

The information contained herein and on any other materials with which it is presented is not an offer and is subject to change without notice. Tenants should make their own independent investigations on all facts and assumptions on which they might rely in making a decision to lease property from Watson Land Company. This statement is based upon current information, subject to availability and revisions at any time.