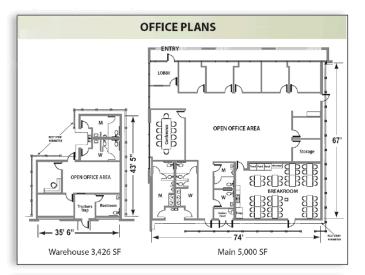

|                                                                        |
| Bldg #<br>Building 4 JW<br>Industrial Park<br>Route 329 |                  |                               |               |                |          | DH   | GL   | Now       | • 3,000 SF unimproved mezzanine not included in bldg SF • Truck Court Depth 185' | CBRE<br>Vincent Ranalli<br>610.251.5194<br>Tom Monahan<br>201.712.5610 |
| 700 Cesanek Road,<br>Northampton, PA 18067              | 298,499<br>SF    | 5,334 SF<br>(ground<br>floor) | TBD           | TBD            | 36'      | 49   | 2    |           | 68 Trailer Parking Stalls FedEx Ground Hub Within 3 Miles                        | Jake Terkanian<br>610.727.5906<br>Tony Gruenling<br>610.251.5108       |







## **WATSON AVAILABLE PROPERTY MAPS**

April 2025

## Located in Foreign Trade Zone 202

The information contained herein and on any other materials with which it is presented is not an offer and is subject to change without notice. Tenants should make their own independent investigations on all facts and assumptions on which they might rely in making a decision to lease property from Watson Land Company. This statement is based upon current information, subject to availability and revisions at any time.