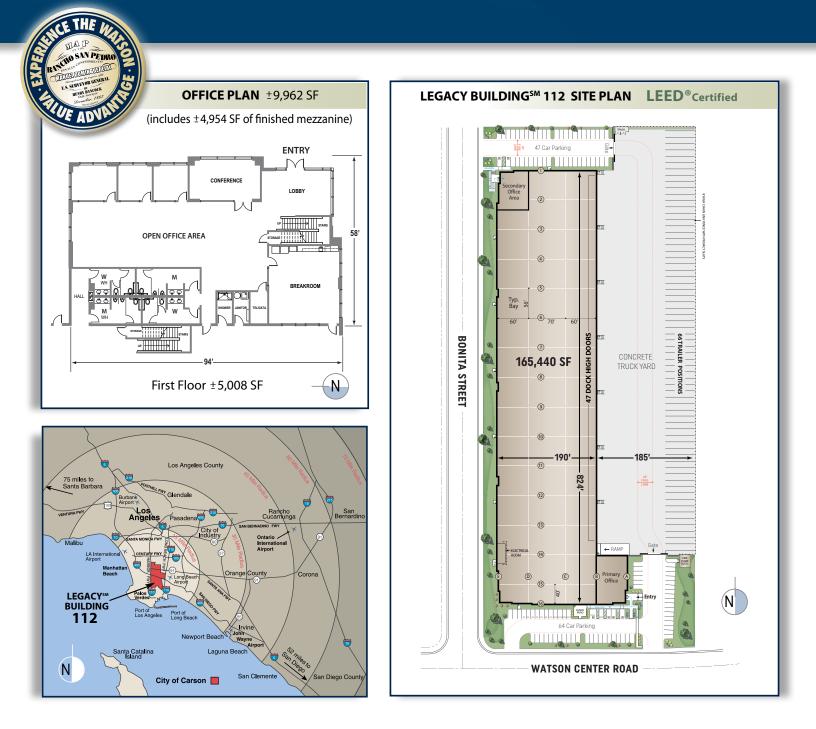

#### SPECIFICATIONS

BUILDING SIZE: 165,440 SF

**OFFICE SIZE:** ±9,962 SF (includes ±4,954 SF of finished mezzanine)

LAND SIZE: 394,094 SF (9.05 acres)

**TRUCK POSITIONS:** Dock high: **47** (9' x 10') Ground level ramp: **1** (12' x 14') 29 positions equipped with 40,000 lb pit mounted levelers

TRUCK TURNING RADIUS: 185'

MINIMUM CLEARANCE: 36'

SPRINKLER SYSTEM: ESFR K-25.2 heads @ 50psi

TRAILER STORAGE SPACES: 66

**POWER:** 2,000 amps, 480/277 volts, 3 phase, 4 wire

WAREHOUSE LIGHTING: LED with motion sensors

PARKING SPACES: 111