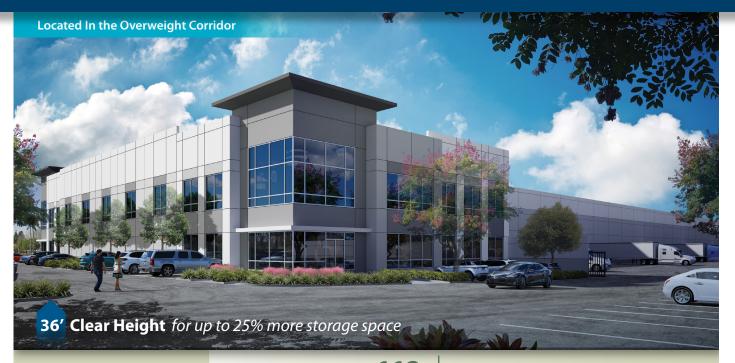

# 165,440 SF

Available For Lease

Build Green. Everyone Profits.

## Legacy Building<sup>™</sup> 112

935 E. Watson Center Road, Carson, CA

TRUCK TURNING RADIUS: 185'

MINIMUM CLEARANCE: 36'

SPRINKLER SYSTEM: ESFR K-25.2 heads @ 50psi

TRAILER STORAGE SPACES: 66

**POWER:** 2,000 amps, 480/277 volts, 3 phase, 4 wire

WAREHOUSE LIGHTING: LED with motion sensors