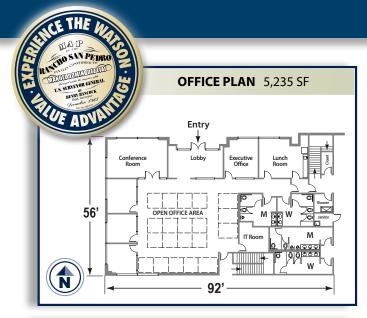

### **SPECIFICATIONS**

BUILDING SIZE: 410,260 SF

**OFFICE SIZE:** 5,235 SF

**LAND SIZE: 901,062 SF** 

TRUCK POSITIONS: Dock High: 61 (9'x 10')

Ground Level Ramp: 2 (12' x 14')

**TRUCK TURNING RADIUS: 185'** 