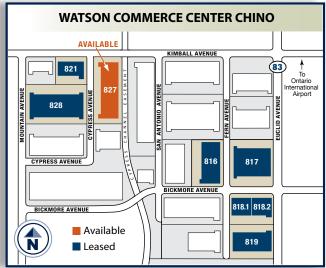

uilding<sup>sM</sup> **827**

6509 Kimball Avenue, Chino, CA

### **SPECIFICATIONS**

BUILDING SIZE: 410,260 SF

**OFFICE SIZE:** 5,235 SF

**LAND SIZE: 901,062 SF** 

TRUCK POSITIONS: Dock High: 61 (9'x 10')

Ground Level Ramp: 2 (12' x 14')

**TRUCK TURNING RADIUS: 185'** 

**MINIMUM CLEARANCE: 36'** 

**SPRINKLER SYSTEM:** ESFR

POWER: 1,200 amps, 480/277 volts,

3 phase, 4 wire (Expandable)

WAREHOUSE LIGHTING: LED with motion sensors

**WAREHOUSE FANS: 6 HVLS** 

**TRAILER STORAGE POSITIONS: 80** 

PARKING SPACES: 178 (Expandable)

#### **LEGACY FEATURES**

100% concrete truck courts

3% skylights

Architectural two-story glass entries

7" thick reinforced, 4,000 psi

concrete floor slabs

Abundant clerestory glass



# WATSON

410,260 SF

**COMMERCE CENTER** 

Available For Lease









### Thomas E. Taylor

thomas.taylor@colliers.com License # 00598896

### Steven J. Bellitti

steve.bellitti@colliers.com License # 01048797

### Joey Jones

joey.jones@colliers.com License # 01952925

### **Evelyn Manning**

evelyn.manningi@colliers.com License # 02052838

Ph 909.605.9400 Fax 909.396.4300



Our Knowledge is your Property

#### **COLLIERS International**

2855 E. Guasti Road Suite 401 Ontario, CA 91761

colliers.com

The information on this brochure has been compiled for the internal administrative convenience of Watson Land Company. Watson Land Company makes no representation or warranty, express or implied, as to the accuracy of this brochure. This brochure may not reflect all building improvements or as-built conditions. The information contained herein and on any