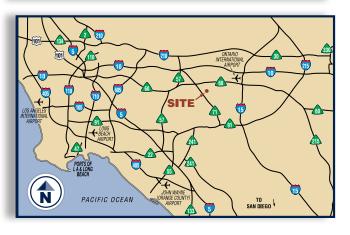

lding<sup>sM</sup> **827**

6509 Kimball Avenue, Chino, CA

### **SPECIFICATIONS**

BUILDING SIZE: 410,260 SF

**OFFICE SIZE:** 5,235 SF

**LAND SIZE: 901,062 SF** 

TRUCK POSITIONS: Dock High: 61 (9'x 10')

Ground Level Ramp: 2 (12' x 14')

**TRUCK TURNING RADIUS: 185'** 

**MINIMUM CLEARANCE: 36'** 

**SPRINKLER SYSTEM:** ESFR

POWER: 1,200 amps, 480/277 volts,

3 phase, 4 wire (Expandable)

WAREHOUSE LIGHTING: LED with motion sensors

**WAREHOUSE FANS: 6 HVLS** 

**TRAILER STORAGE POSITIONS: 80** 

PARKING SPACES: 178 (Expandable)

#### **LEGACY FEATURES**

100% concrete truck courts

3% skylights

Architectural two-story glass entries

7" thick reinforced, 4,000 psi

concrete floor slabs

Abundant clerestory glass



# WATSON

410,260 SF

**COMMERCE CENTER** 

Available For Lease









### Thomas E. Taylor

thomas.taylor@colliers.com License # 00598896

### Steven J. Bellitti

steve.bellitti@colliers.com License # 01048797

### Joey Jones

joey.jones@colliers.com License # 01952925

### **Evelyn Manning**

evelyn.manningi@colliers.com License # 02052838

Ph 909.605.9400 Fax 909.396.4300



Our Knowledge is your Property

#### **COLLIERS International**

2855 E. Guasti Road Suite 401 Ontario, CA 91761

colliers.com

The information on this brochure has been compiled for the internal administrative convenience of Watson Land Company. Watson Land Company makes no representation or warranty, express or implied, as to the accuracy of this brochure. This brochure may not reflect all building improvements or as-built conditions. The information contained herein and on any o