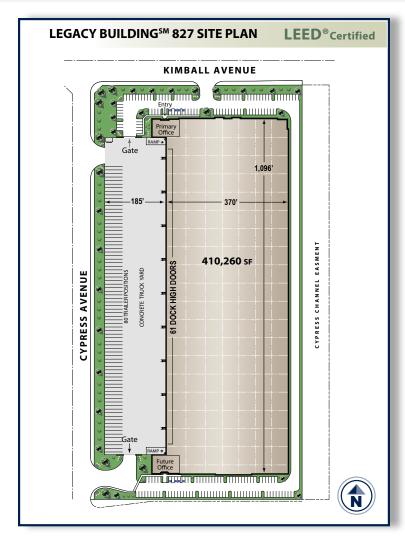

### **SPECIFICATIONS**

BUILDING SIZE: 410,260 SF

**OFFICE SIZE:** 5,235 SF

**LAND SIZE: 901,062 SF** 

TRUCK POSITIONS: Dock High: 61 (9'x 10')

Ground Level Ramp: 2 (12' x 14')

**TRUCK TURNING RADIUS: 185'** 

**MINIMUM CLEARANCE: 36'** 

**SPRINKLER SYSTEM:** ESFR

POWER: 1,200 amps, 480/277 volts,

3 phase, 4 wire (Expandable)

WAREHOUSE LIGHTING: LED with motion sensors

**WAREHOUSE FANS: 6 HVLS** 

**TRAILER STORAGE POSITIONS: 80** 

PARKING SPACES: 178 (Expandable)