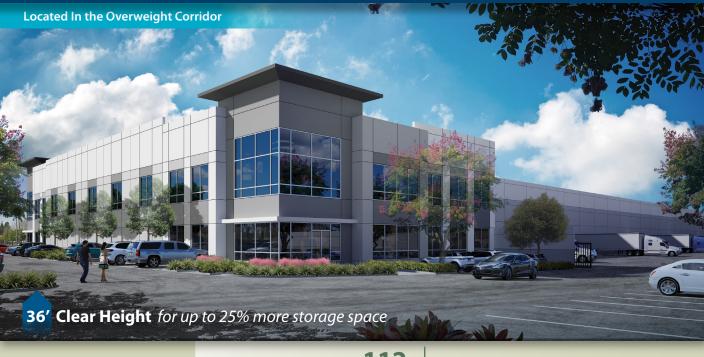

29 positions equipped with 40,000 lb pit mounted

levelers

**TRUCK TURNING RADIUS:** 185'

**MINIMUM CLEARANCE: 36'** 

SPRINKLER SYSTEM: ESFR K-25.2 heads @ 50psi

**TRAILER STORAGE SPACES: 66** 

**POTENTIAL POWER CAPACITY:** 2,000 amps,