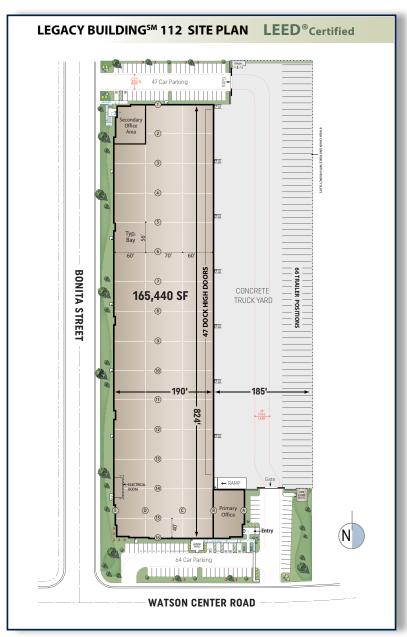

## 165,440 SF

Available For Lease

Build Green. Everyone Profits.

#### **SPECIFICATIONS**

**BUILDING SIZE:** 165,440 SF

OFFICE SIZE: ±9,962 SF

(includes ±4,954 SF of finished mezzanine)

**LAND SIZE:** 394,094 SF (9.05 acres)

TRUCK POSITIONS: Dock high: 47 (9'x 10')

Ground level ramp: 1 (12'x 14')

29 positions equipped with 40,000 lb pit mounted

levelers

**TRUCK TURNING RADIUS:** 185'

**MINIMUM CLEARANCE: 36'** 

SPRINKLER SYSTEM: ESFR K-25.2 heads @ 50psi

**TRAILER STORAGE SPACES: 66** 

**POTENTIAL POWER CAPACITY:** 2,000 amps,

480/277 volts, 3 phase, 4 wire

WAREHOUSE LIGHTING: LED with motion sensors

PARKING SPACES: 111