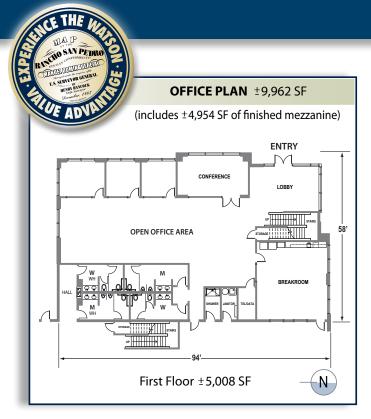

#### **SPECIFICATIONS**

**BUILDING SIZE:** 165,440 SF

OFFICE SIZE: ±9,962 SF

(includes ±4,954 SF of finished mezzanine)

**LAND SIZE:** 394,094 SF (9.05 acres)

TRUCK POSITIONS: Dock high: 47 (9'x 10')

Ground level ramp: 1 (12'x 14')