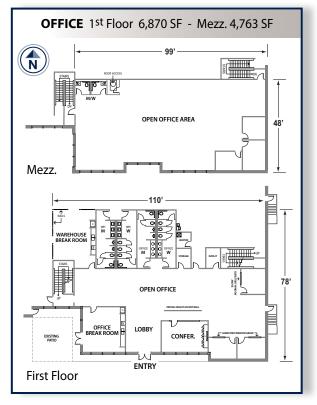

### SPECIFICATIONS

BUILDING SIZE: 183,381 SF

**OFFICE SIZE:** first floor 6,870 SF finished mezzanine 4,763 SF

**LAND SIZE:** 568,316 SF includes 4.9 acres of excess land (213,444 SF)

**POTENTIAL POWER CAPACITY:** 1,600 amps, 277/480 volts, 3 phase, 4 wire