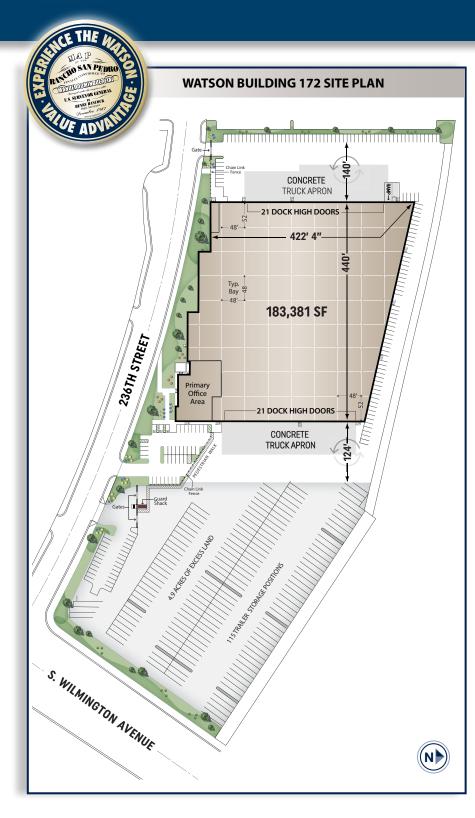

### SPECIFICATIONS

BUILDING SIZE: 183,381 SF

**OFFICE SIZE:** first floor 6,870 SF finished mezzanine 4,763 SF

**LAND SIZE:** 568,316 SF includes 4.9 acres of excess land (213,444 SF)

**POTENTIAL POWER CAPACITY:** 1,600 amps, 277/480 volts, 3 phase, 4 wire

#### CROSS-DOCK LOADING

DOCK HIGH TRUCK POSITIONS: 42 9'x 11'

GROUND LEVEL DOORS: 1 12'x 16'

**TRUCK TURNING RADIUS:** 140' west side 124' east side

**BAY SPACING:** 48' x 48' and 52' x 48' east and west