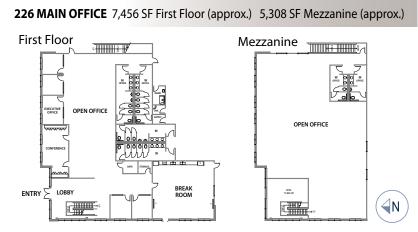

#### SPECIFICATIONS

BUILDING SIZE: 194,646 sq. ft.

**OFFICE SIZE:** 7,456 sq. ft. (approx.) 5,308 SF finished mezzanine (included in building SF)

LAND SIZE: 437,778 sq. ft.

**POTENTIAL POWER CAPACITY:** 1,200 amps, 277/480 volts, 3 phase, 4 wire (Expandable to 4,000 amps)