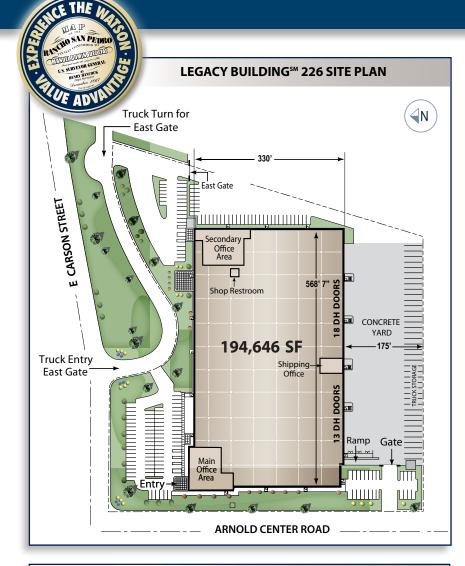

### 194,646 SF

Available For Lease

#### SPECIFICATIONS

BUILDING SIZE: 194,646 sq. ft.

**OFFICE SIZE:** 7,456 sq. ft. (approx.) 5,308 SF finished mezzanine (included in building SF)

LAND SIZE: 437,778 sq. ft.

**POTENTIAL POWER CAPACITY:** 1,200 amps, 277/480 volts, 3 phase, 4 wire (Expandable to 4,000 amps)

**WAREHOUSE LIGHTING:** LED with motion sensors

SPRINKLER SYSTEM: ESFR

YEAR BUILT: 1998

PARKING SPACES: Up to 306

#### MINIMUM CLEARANCE: 30'

**DOCK HIGH TRUCK POSITIONS: 23** 9'x 10' (Expandable to 28 - 31)

GROUND LEVEL RAMP: 1 - 12'X 14'

**BAY SPACING:** 50' X 52' (Typical) 59' at loading doors

TURNING RADIUS: 175'