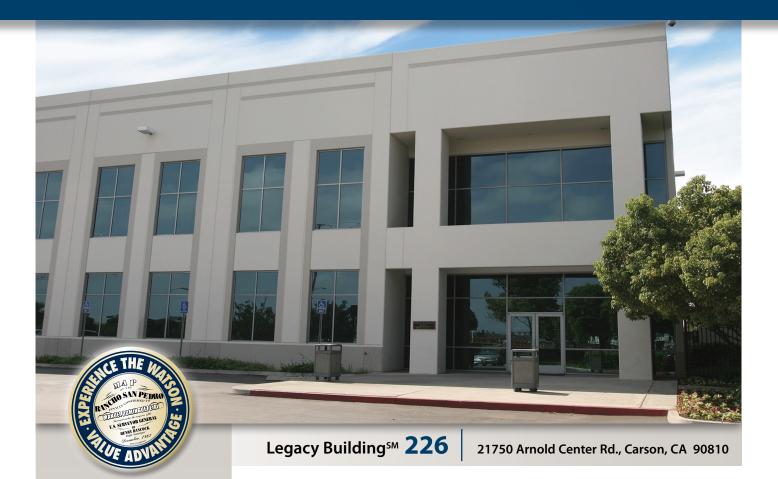

## WATSON CORPORATE CENTER

### 194,646 SF

Available For Lease



#### **VALUE ADVANTAGE**

#### **Corporate Headquarters**

Potential merchandise processing fee savings with Foreign Trade Zone 202 activation

Master Planned Center

Close to Ports of Los Angeles, Long Beach and Los Angeles International Airport

Convenient access to the San Diego (405), Harbor (110), Long Beach (710), Artesia (91) and Terminal Island (103) Freeways.

Near Intermodal Container Transfer Facility

#### SPECIFICATIONS

BUILDING SIZE: 194,646 sq. ft.

**OFFICE SIZE:** 7,456 sq. ft. (approx.) 5,308 SF finished mezzanine (included in building SF)

LAND SIZE: 437,778 sq. ft.

**POTENTIAL POWER CAPACITY:** 1,200 amps, 277/480 volts, 3 phase, 4 wire (Expandable to 4,000 amps)

**WAREHOUSE LIGHTING:** LED with motion sensors

SPRINKLER SYSTEM: ESFR

YEAR BUILT: 1998

PARKING SPAC