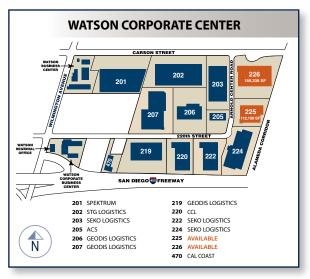

05), Harbor (110), Long Beach (710), Artesia (91) and Terminal Island (103) Freeways.

Near Intermodal Container Transfer Facility

#### SPECIFICATIONS

BUILDING SIZE: 194,646 sq. ft.

**OFFICE SIZE:** 7,456 sq. ft. (approx.) 5,308 SF finished mezzanine (included in building SF)

LAND SIZE: 437,778 sq. ft.

**POTENTIAL POWER CAPACITY:** 1,200 amps, 277/480 volts, 3 phase, 4 wire (Expandable to 4,000 amps)

**WAREHOUSE LIGHTING:** LED with motion sensors

SPRINKLER SYSTEM: ESFR

YEAR BUILT: 1998

PARKING SPACES: Up to 306

#### MINIMUM CLEARANCE: 30'

**DOCK HIGH TRUCK POSITIONS: 23** 9'x 10' (Expandable to 28 - 31)

GROUND LEVEL RAMP: 1 - 12'X 14'

**BAY SPACING:** 50' X 52' (Typical) 59' at loading doors

TURNING RADIUS: 175'



# WATSON

#### CORPORATE CENTER



Available For Lease









For Further Information Contact:

Lance Ryan Iryan@watsonlandcompany.com

#### Mike Bodlovich

mbodlovich@watsonlandcompany.com



The information on this brochure has been compiled for the internal administrative convenience of Watson Land Company. Watson Land Company makes no representation or warranty, express or implied, as to the accuracy of this brochure. This brochure may not reflect all building improvements or as-built conditions. The information contained herein and on any other materials with which it is presented is not an offer and is subject to change without notice. Tenants should make their own independent investigations of all facts and assumptions on which they might rely in making a decision to lease property from Watson Land Company.