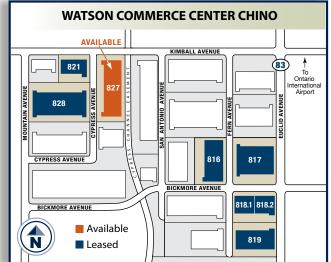

#### LEGACY FEATURES

100% concrete truck courts

3% skylights

6509 Kimball Avenue, Chino, CA

Architectural two-story glass entries

7" thick reinforced, 4,000 psi concrete floor slabs

Abundant clerestory glass