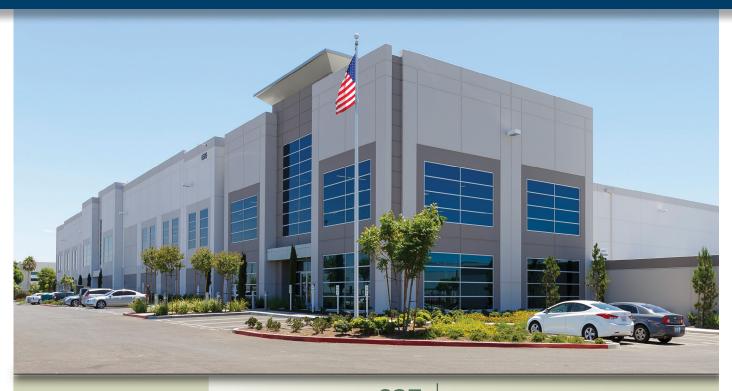

# WATSON COMMERCE CENTER

## 410,260 SF

Available For Lease

Build Green. Everyone Profits.

### Legacy Building<sup>™</sup> 827

#### BUILDING SIZE: 410,260 SF

OFFICE SIZE: 5,235 SF

LAND SIZE: 901,062 SF

**TRUCK POSITIONS:** Dock High: **61** (9' x 10') Ground Level Ramp: **2** (12' x 14')

TRUCK TURNING RADIUS: 185'

MINIMUM CLEARANCE: 36'

#### LEGACY FEATURES

100% concrete truck courts

3% skylights

6509 Kimball Avenue, Chino, CA

Architectural two-story glass entries

7" thick reinforced, 4,000 psi concrete floor slabs

Abundant clerestory glass