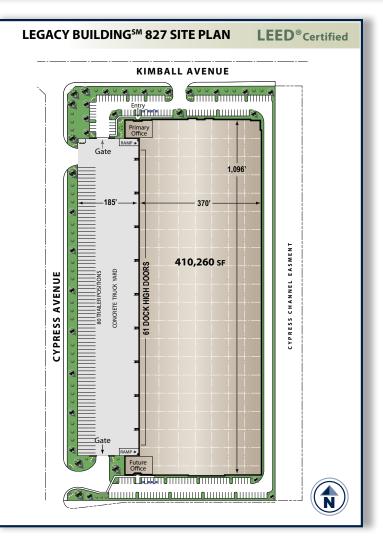

#### BUILDING SIZE: 410,260 SF

OFFICE SIZE: 5,235 SF

LAND SIZE: 901,062 SF

**TRUCK POSITIONS:** Dock High: **61** (9' x 10') Ground Level Ramp: **2** (12' x 14')

TRUCK TURNING RADIUS: 185'

MINIMUM CLEARANCE: 36'

SPRINKLER SYSTEM: ESFR

**POTENTIAL POWER CAPACITY:** 1,200 amps, 480/277 volts, 3 phase, 4 wire (Expandable)

WAREHOUSE LIGHTING: LED with motion sensors

WAREHOUSE FANS: 6 HVLS

TRAILER STORAGE POSITIONS: 80

PARKING SPACES: 178 (Expandable)