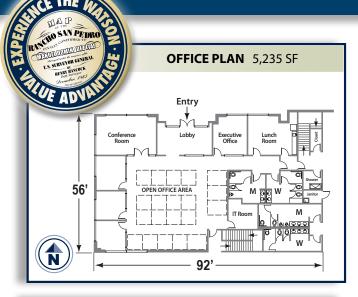

#### BUILDING SIZE: 410,260 SF

OFFICE SIZE: 5,235 SF

LAND SIZE: 901,062 SF

**TRUCK POSITIONS:** Dock High: **61** (9' x 10') Ground Level Ramp: **2** (12' x 14')

TRUCK TURNING RADIUS: 185'

MINIMUM CLEARANCE: 36'