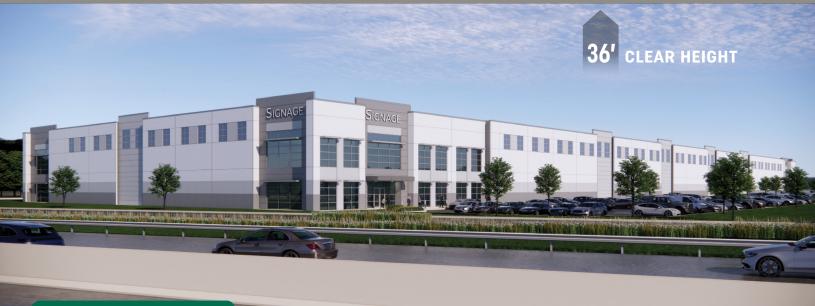

## 210,714 SF

## AVAILABLE FOR LEASE

1112 American Parkway | Allentown, PA 18067

BAY SPACING: 50' x 56' (typical) with 60' speed bay

TRAILER STORAGE: 26 spaces (10' wide continuous concrete dolly pad)

TRUCK COURT DEPTH: 185'

MINIMUM CLEARANCE: 36' (at first bay)

FLOOR SLABS: 7" thick, 4,000 psi synthetic reinforced concrete