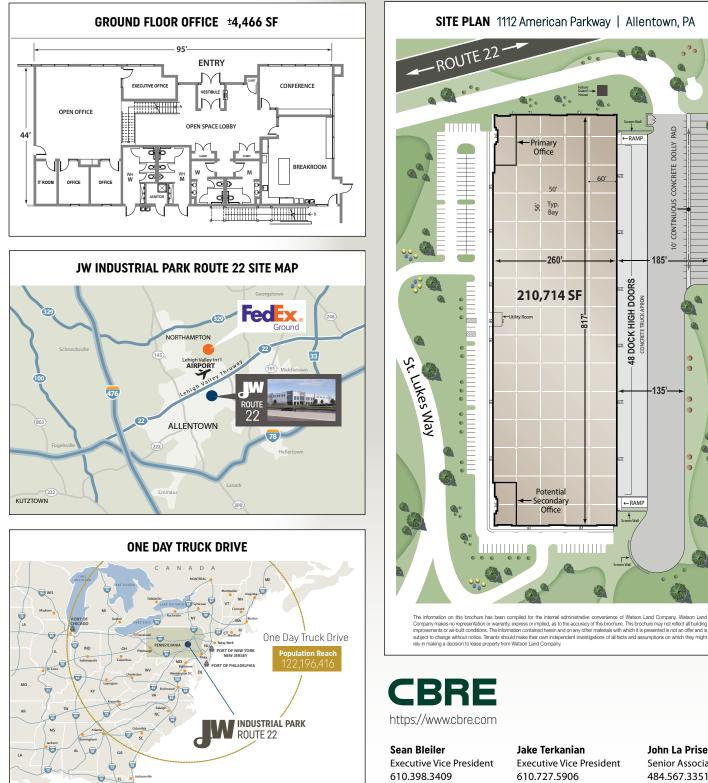

## SPECIFICATIONS

**OFFICE SIZE:** ± 4,466 SF ground floor office, ± 2,724 SF mezzanine (mezzanine not included in building SF)

LAND SIZE: 30.32 acres

**TRUCK POSITIONS:** dock high: **48** (9' x 10') drive-in doors with ramp: **2** (12' x 16')

BAY SPACING: 50' x 56' (typical) with 60' speed bay

TRAILER STORAGE: 26 spaces (10' wide continuous concrete dolly pad)

TRUCK COURT DEPTH: 185'

MINIMUM CLEARANCE: 36' (at first bay)

FLOOR SLABS: 7" thick, 4,000 psi synthetic reinforced concrete

SPRINKLER SYSTEM: ESFR (K-25.2 heads)

POWER: 3,000 amps, 277/480 volts, 3 phase, 4 wire

WAREHOUSE LIGHTING: LED with motion sensors

PARKING SPACES: 136

ROUTE 22

210,714 SF **AVAILABLE FOR LEASE** 

PAD

DOLLY

CONCRETE

**CONTINUOUS** 

10,

185'

135'-

← RAM

48 DOCK HIGH DOORS

←RAMP

Γ'

CONCRET

60′

@ •

Jake Terkanian **Executive Vice President** 610.727.5906 Jake.Terkanian@cbre.com

John La Prise Senior Associate 484.567.3351 John.LaPrise@cbre.com

Sean.Bleiler@cbre.com