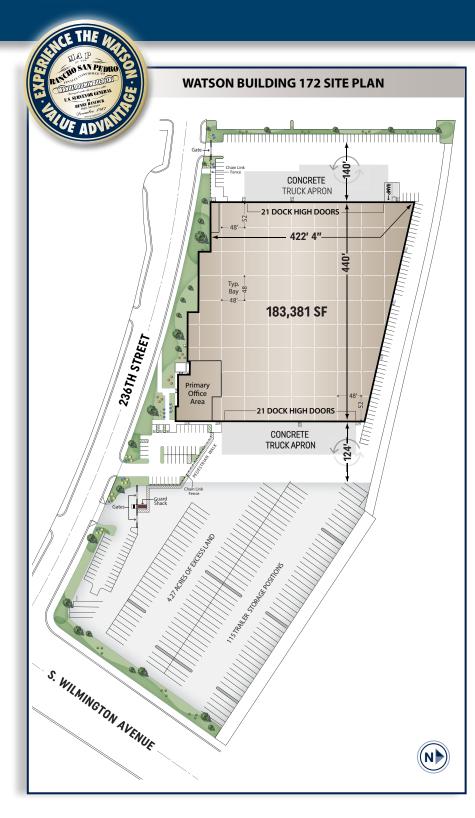

### SPECIFICATIONS

BUILDING SIZE: 183,381 SF

**OFFICE SIZE:** first floor 6,870 SF finished mezzanine 4,763 SF

**LAND SIZE:** 568,316 SF includes 4.27 acres of excess land (186,047 SF)

**POTENTIAL POWER CAPACITY:** 1,600 amps, 277/480 volts, 3 phase, 4 wire

#### **CROSS-DOCK LOADING**

DOCK HIGH TRUCK POSITIONS: 42 9'x 11'

GROUND LEVEL DOORS: 1 12'x 16'

**TRUCK TURNING RADIUS:** 140' west side 124' east side

**BAY SPACING:** 48' x 48' and 52' x 48' east and west