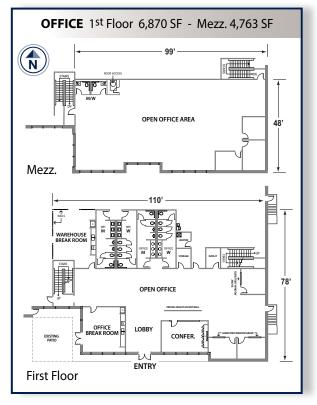

### SPECIFICATIONS

BUILDING SIZE: 183,381 SF

**OFFICE SIZE:** first floor 6,870 SF finished mezzanine 4,763 SF

**LAND SIZE:** 568,316 SF includes 4.27 acres of excess land (186,047 SF)

**POTENTIAL POWER CAPACITY:** 1,600 amps, 277/480 volts, 3 phase, 4 wire