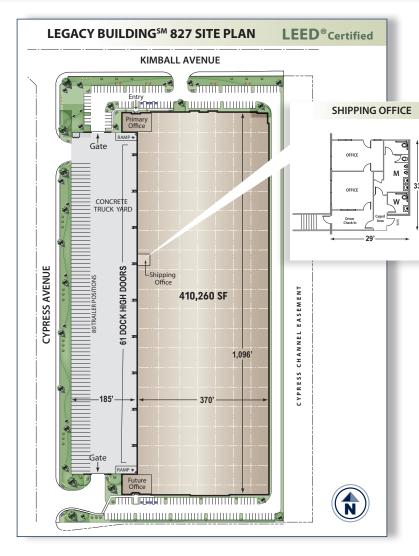

#### **SPECIFICATIONS**

BUILDING SIZE: 410,260 SF

**OFFICE SIZE:** 5,235 SF **LAND SIZE:** 901,062 SF

TRUCK POSITIONS: Dock High: 61 (9'x 10')

Ground Level Ramp: 2 (12' x 14')

Forty Five (45) 30,000 lb pit mounted dock levelers Fourteen (14) 30,000 lb edge of dock levelers

**BATTERY CHARGING STATIONS: 10** 

**TRUCK TURNING RADIUS:** 185'

MINIMUM CLEARANCE: 36'
SPRINKLER SYSTEM: ESFR

**POTENTIAL POWER CAPACITY:** 1,200 amps, 480/277 volts, 3 phase, 4 wire (Expandable)

WAREHOUSE LIGHTING: LED with motion sensors

**WAREHOUSE FANS: 6 HVLS** 

TRAILER STORAGE POSITIONS: 80
PARKING SPACES: 178 (Expandable