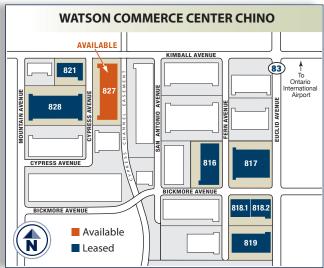

SF **LAND SIZE:** 901,062 SF

TRUCK POSITIONS: Dock High: 61 (9'x 10')

Ground Level Ramp: 2 (12' x 14')

Forty Five (45) 30,000 lb pit mounted dock levelers Fourteen (14) 30,000 lb edge of dock levelers

**BATTERY CHARGING STATIONS: 10** 

**TRUCK TURNING RADIUS:** 185'

MINIMUM CLEARANCE: 36'
SPRINKLER SYSTEM: ESFR

**POTENTIAL POWER CAPACITY:** 1,200 amps, 480/277 volts, 3 phase, 4 wire (Expandable)

WAREHOUSE LIGHTING: LED with motion sensors

**WAREHOUSE FANS: 6 HVLS** 

TRAILER STORAGE POSITIONS: 80
PARKING SPACES: 178 (Expandable

### **LEGACY FEATURES**

100% concrete truck courts

3% skylights

Architectural two-story glass entries

7" thick reinforced, 4,000 psi

concrete floor slabs

Abundant clerestory glass



# WATSON

410,260 SF

**COMMERCE CENTER** 

Available For Lease









### **Thomas E. Taylor**

thomas.taylor@colliers.com License # 00598896

### Steven J. Bellitti

steve.bellitti@colliers.com License # 01048797

### **Joey Jones**

joey.jones@colliers.com License # 01952925

### **Evelyn Manning**

evelyn.manningi@colliers.com License # 02052838

Ph 909.605.9400 Fax 909.396.4300



Our Knowledge is your Property

#### **COLLIERS International**

2855 E. Guasti Road Suite 401 Ontario, CA 91761

colliers.com

The information on this brochure has been compiled for the internal administrative convenience of Watson Land Company. Watson Land Company makes no representation or warranty, express or implied, as to the accuracy of this brochure. This brochure may not reflect all building improvements or as-built conditions. The information contained herein an