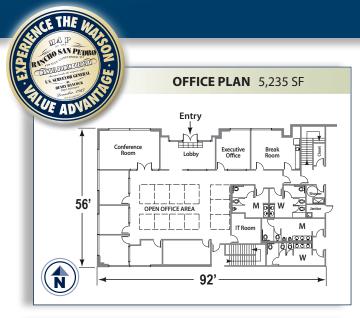

#### **SPECIFICATIONS**

BUILDING SIZE: 410,260 SF

**OFFICE SIZE:** 5,235 SF **LAND SIZE:** 901,062 SF

TRUCK POSITIONS: Dock High: 61 (9'x 10')

Ground Level Ramp: 2 (12' x 14')

Forty Five (45) 30,000 lb pit mounted dock levelers Fourteen (14) 30,000 lb edge of dock levelers