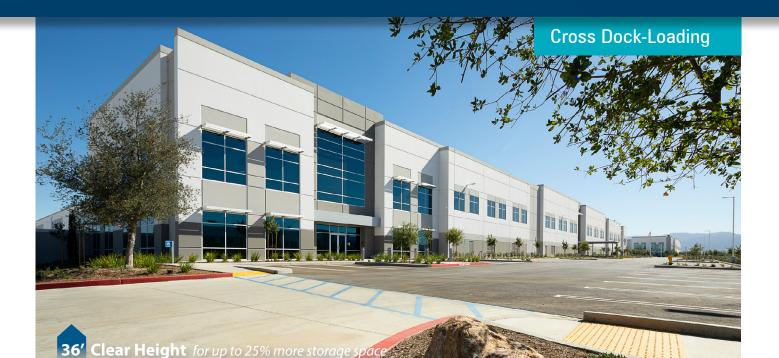

#### **BATTERY CHARGING STATIONS: 10**

TRUCK TURNING RADIUS: 190' Cross-dock loading

MINIMUM CLEARANCE: 36'

SPRINKLER SYSTEM: ESFR (K 25.2 heads)

**TRAILER STORAGE SPACES:** 141

POTENTIAL POWER CAPACITY: 3,000 amps, 277/480 volts, 3 phase, 4 wire