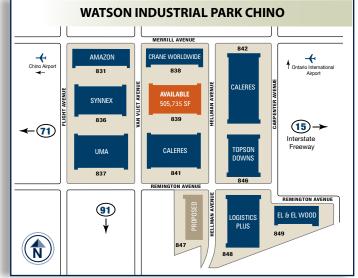

# WATSON

INDUSTRIAL PARK CHINO

# 505,735 SF

Available For Lease

Build Green. Everyone Profits.

## Legacy Building<sup>™</sup> 839

15097 Van Vliet Avenue, Chino, CA