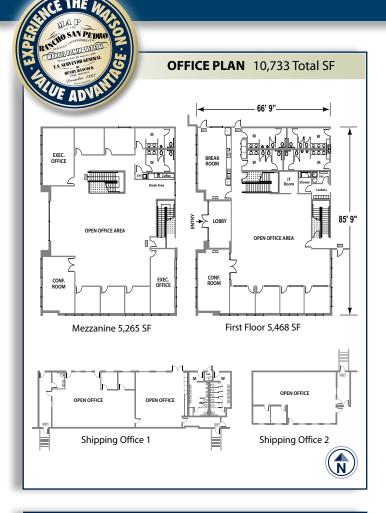

#### BUILDING SIZE: 505,735 SF

**OFFICE SIZE:** 10,733 SF (includes 5,265 SF finished mezzanine)

LAND SIZE: 1,112,204 SF

**TRUCK POSITIONS:** Dock high: **93** (9'x 10') Ground level ramp: **2** (12'x 14') Fifty (**50**) 30,000 lb capacity edge of dock levelers Fifty Four (**54**) 30,000 lb mechanical pit mounted dock levelers